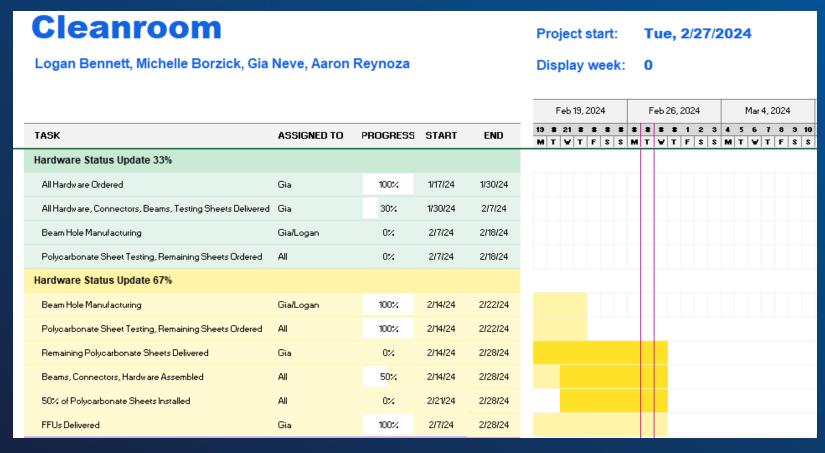

## **Updated Gantt Chart**

Figure 1: Updated Gantt Chart February 2024

Status: On Track