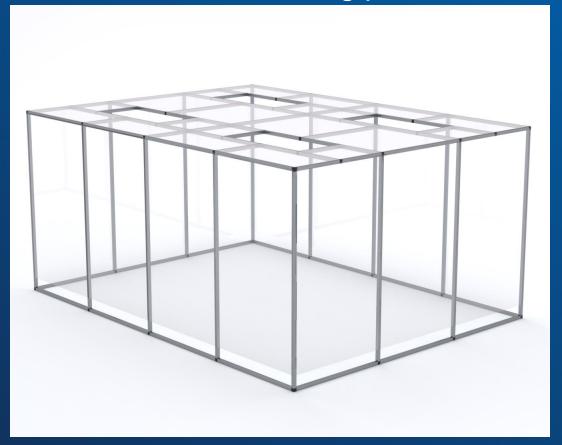

# Modular Sterile Cleanroom 67% Hardware Status Update

Logan Bennett
Michelle Borzick
Gia Neve
Aaron Reynoza



## **Updated Gantt Chart**



Figure 1: Updated Gantt Chart February 2024

Status: On Track

#### Roadblocks:

Waiting for polycarbonate sheets to arrive

#### Overcoming Roadblocks:

- Finishing all other manufacturing
- Being on standby for last parts to arrive

## **Design Efforts**

Fully designed CAD Design with completed BOM and manufacturing plan.

### Changes:

None



Figure 2: Fully modeled CAD Render of 12x16 Cleanroom

## Design Efforts

- Design Updates:
  - Polycarbonate Sheet Thickness: 1/16"
  - Polycarbonate Sheet Manufacturing:
     Drill and Circular Saw
  - Wall Height Gap: 6"
- Calculation Updates: None





Figure 3: Sauter versus Drill Testing on Polycarbonate Sheets

## Purchasing and Manufacturing Plans

See attached Bill of Materials

## **Demonstration**



Figure 4: Aluminum Beam Holes



Figure 5: Steel Beam Holes

## **THANK YOU!**